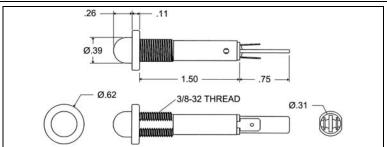

## Panel Mount Indicator, Non-Relampable Neon Technology Mounting Hole, Ø 0.380"

All dimensions are in inches

Recommended panel thickness: 0.030" to 0.250'

## .187 x .020 terminals are standard

T<sub>STG</sub> : -25°C - +80°C Storage temperature Ambient temperature  $\mathsf{T}_\mathsf{A}$ : -20°C - +60°C Voltage tolerance V<sub>OP</sub> : ±10%

| Part No.           | Lens<br>Color | Voltage    | Current<br>mA | Rated Life |
|--------------------|---------------|------------|---------------|------------|
| Neon 115VAC Series |               |            |               |            |
| WL-6010QM1         | Red           | 105-125VAC | 1.5mA         | 25,000 Hrs |
| WL-6010QM3         | Amber         | 105-125VAC | 1.5mA         | 25,000 Hrs |
| WL-6012QM5         | Green         | 105-125VAC | 1.5mA         | 25,000 Hrs |
| Neon 230VAC Series |               |            |               |            |
| WL-6011QM1         | Red           | 208-250VAC | 1.5mA         | 25,000 Hrs |
| WL-6011QM3         | Amber         | 208-250VAC | 1.5mA         | 25,000 Hrs |
| WL-6013QM5         | Green         | 208-250VAC | 1.5mA         | 25,000 Hrs |
|                    |               |            |               |            |
|                    |               |            |               |            |
|                    |               |            |               |            |
|                    |               |            |               |            |
|                    |               |            |               |            |
|                    |               |            |               |            |
|                    |               |            |               |            |
|                    |               |            |               |            |
|                    |               |            |               |            |
|                    |               |            |               |            |

**Body Material:** Nylon, white Lens Material: Polycarbonate Bezel Material: Stainless steel

Quick-connect, tinned brass

Terminals: Gaskets: Buna-N

required. Options: Additional options and lens styles available. Please contact Wamco for more information.