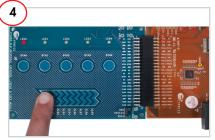

- 1. Touch and move the linear slider on the CY3280-SIM module board. The corresponding LEDs on the CY3280-SLM board light up.
- 2. Touch a button. The corresponding LED on the CY3280-SLM module board lights up.
- 3. You can touch multiple buttons at the same time. The linear slider and buttons can be used at the same time