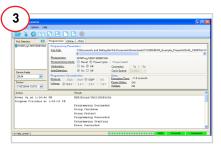

- 1. Connect MiniProg 1 to the CY3280-20x34 UCC Board's ISSP connector (J3). Connect it to
- your PC using a USB cable.

  2. Open PSoC Programmer and click File>File
  Load. Browse and load the
- CY3280\_20x34\_PD\_Project 1.hex file\*.

- 3. Click Connect; connect MiniProg 1 to PC.
  4. Click Program button to program the device.
  5. Click Toggle button to power the board.
- \*Note These files are located at: <Install directory> Cypress CY3280-SLM \cversion>\Firmware