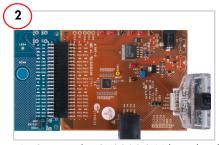

- 1. Connect MiniProg 1 to the CY3280-20x34 UCC Board's ISSP connector (J3). Connect it to
- your PC using a USB cable.

  2. Open PSoC Programmer and click File>File
  Load. Browse and load the
- CY3280\_20x34\_PD\_Project 1.hex file\*.