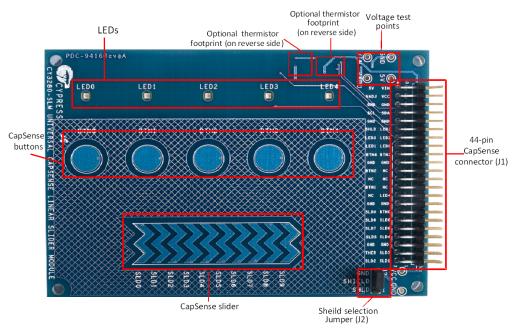

to power the board.
- \*Note These files are located at: <Install directory> Cypress CY3280-SLM \cversion>\Firmware



- 1. Connect the CY3280-SLM board to the CY3280-20x34 UCC board's P2 connector.
- 2. In the CY3280-20x34 board, place the jumper on header J1 to short pins 2 and 3. 3. In the CY3280-SLM board, place the jumper on header J2 to short pins 2 and 3.



- 1. Touch and move the linear slider on the CY3280-SIM module board. The corresponding LEDs on the CY3280-SLM board light up.
- 2. Touch a button. The corresponding LED on the CY3280-SLM module board lights up.
- 3. You can touch multiple buttons at the same time. The linear slider and buttons can be used at the same time

## CY3280-SLM UNIVERSAL CAPSENSE® LINEAR SLIDER MODULE KIT QUICK START GUIDE

## CY3280-SLM Kit Details



## Notes

- For more details on code examples, refer to the PDF file along with the project in the Firmware folder (for example, 21x34\_CSD PD project 1.pdf) in the following directory:
   <Install directory> \Cypress\CY3280-SIM\
   Firmware \21x34\_CSD\PD project 1.
- CY3280-SLM can be used with any of the following UCCs:
  - 1. CY3280- 20x66
  - 2. CY3280- 24x94
  - 3. CY3280-21x34 (ordering part number is CY3280-BK1)

For the latest information about this kit visit www.cypress.com/go/CY3280-SLM