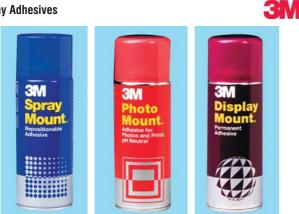

Spray Mount: Ideal for artwork and mounting most common materials. Allows for reposition-ing within a few minutes before final bonding. Does not turn brittle or yellow over time. Photo Mount: For all work involving the mounting of photos, illustrations or prints. You have time to reposition before complete bonding occurs. Does not bleed through. Display Mount: Ideal for exhibition and display work. The fastest drying spray that 3M offers. Provides permanent bonding for many porous and non-porous materials, such as fabrics, heavy cardboard, wood and foam.