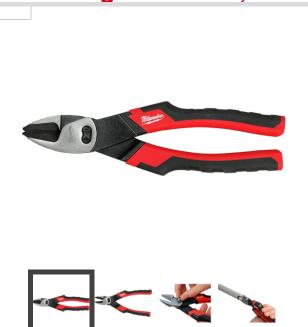

## 6 IN 1 Diagonal Pliers, 8" 48-22-4108

Be the first to Write a Review

0.0

Milwaukee Electric Tool Corporation introduces the new Milwaukee 6 IN 1 Diagonal Cutting Pliers. The Milwaukee Diagonal Cutting Pliers are the only tool of its kind on the market with an integrated reaming head to smooth out rough edges of metal pipe. Milwaukee 6 IN 1 Diagonal Cutting Pliers features a high-leverage design for maximum cutting power and precision. Backed by Milwaukee's Limited Lifetime Warranty, the Milwaukee 6 IN 1 Diagonal Cutting Pliers feature six application specific designs (Reaming, Bolt Cutter, Nail Cutting, Nail Pulling, Wire Cutting, Staple Pulling) that allows professionals to carry less tools and get more done.

## **FEATURES**

Reaming Head Design-Smooth Edges of Metal Pipe From 1/2" to 1" (Patent Pending)

Bolt Cutter-Thread and cut #6 and #8 bolts to prefered length (Patent Pending)

High Leverage Design - For cutting power and performance

Laser Hardened Cutting Edges - Cuts wire, bolts, screws, and nails  $% \left( 1\right) =\left( 1\right) \left( 1\right)$ 

Offset Head Design - 15 Degree offset head for easier and quicker prying and pulling (Patent Pending)

Rust Protection - Increases tool life by reducing corrosion