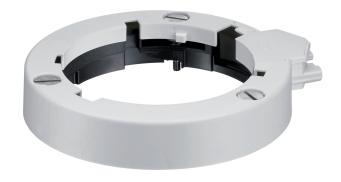

#### Fortimo TDLM LH 1100 230V

The Fortimo Twistable DLM offers luminaire manufacturers excellent value for money, as well as freedom of design thanks to its round shape and choice of color temperatures. The system comprises a module and a lamp holder. The driver is integrated into the module so there is no need to connect an additional LED driver. The lamp holder connects the module to the mains supplyThe Fortimo Twistable modules are available in different lumen outputs in order to replace CFL (2x 18 W) and CFL (2 x 26 W) and are all dimmableThe module can be easily upgraded to incorporate more efficient modules and to change the color temperature