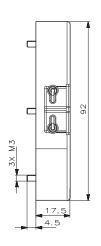

#### Dimensional drawing

### Dimensional drawing

 Product
 A1 (Nom)
 B1 (Nom)
 C1 (Nom)
 D1 (Nom)
 D2 (Nom)

 Fortimo TDLM LH 1100 230V

Specifications are subject to change without notice. Trademarks are the property of Koninklijke Philips Electronics N.V. or their respective owners.