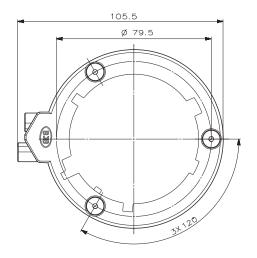

#### Dimensional drawing

### Dimensional drawing

 Product
 A1 (Nom)
 B1 (Nom)
 C1 (Nom)
 D1 (Nom)
 D2 (Nom)

 Fortimo TDLM LH 1100 230V

Specifications are subject to change without notice. Trademarks are the property of Koninklijke Philips Electronics N.V. or their respective owners.