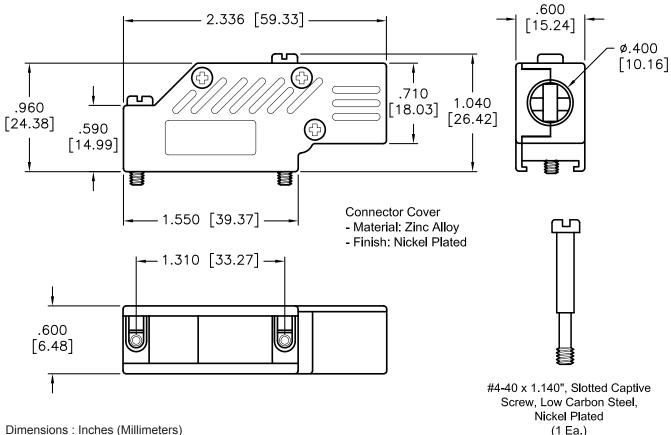

## **Specifications**

: DA **D-Sub Shell Size** Connector Body Material : Zinc Alloy Cable Exit Angle :90° Accessory Type : D-Sub Cover **Body Material** : Metal **Body Plating** : Nickel **Connector Shell Size** : DA **Enclosure Material** : Metal

Dimensions : Inches (Millimeters)

www.element14.com www.farnell.com www.newark.com