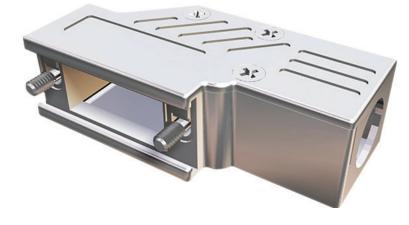

## **D-Sub Cover**

## **Specifications**

: DA **D-Sub Shell Size** Connector Body Material : Zinc Alloy Cable Exit Angle :90° Accessory Type : D-Sub Cover **Body Material** : Metal **Body Plating** : Nickel **Connector Shell Size** : DA **Enclosure Material** : Metal