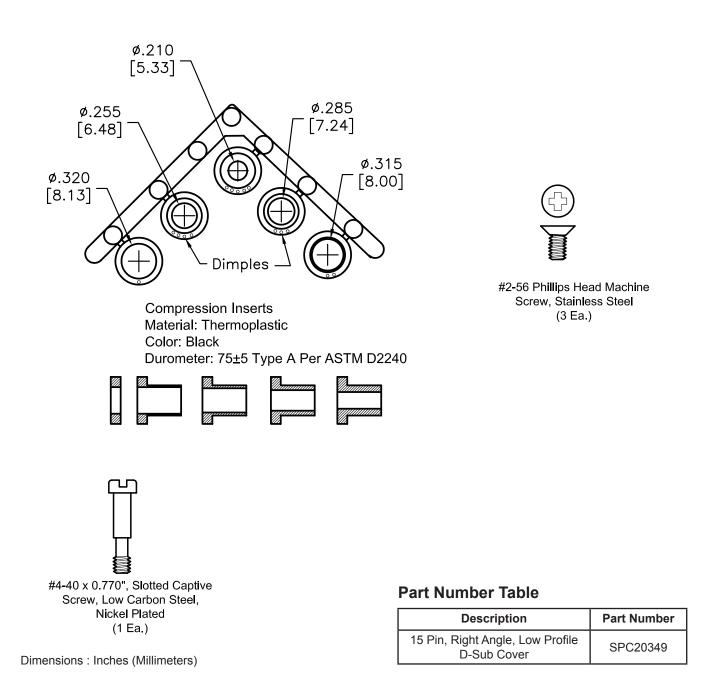

## **Specifications**

: DA **D-Sub Shell Size** Connector Body Material : Zinc Alloy Cable Exit Angle :90° Accessory Type : D-Sub Cover **Body Material** : Metal **Body Plating** : Nickel **Connector Shell Size** : DA **Enclosure Material** : Metal

Dimensions : Inches (Millimeters)

www.element14.com www.farnell.com www.newark.com