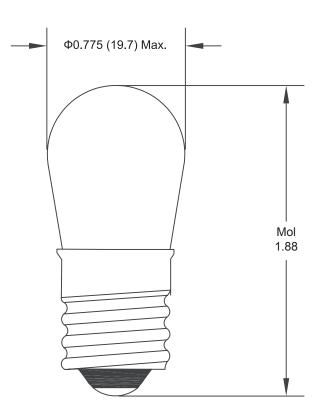

Lamp S - 6 Candelabra Screw multicomp



## **Specifications**

| Volts        | : 30    |
|--------------|---------|
| Amps         | : 0.2   |
| Watts        | : 6     |
| Lumens       | : 50    |
| Filament     | : C-2A  |
| Life (hours) | : 1,500 |
|              |         |



Dimensions : Inches (Millimetres)

in

## Part Number Table

| Description                 | Part Number |
|-----------------------------|-------------|
| Lamp S - 6 Candelabra Screw | 6S6/30V     |

Important Notice : This data sheet and its contents (the "Information") belong to the members of the Premier Farnell group of companies (the "Group") or are licensed to it. No licence is granted for the use of it other than for information purposes in connection with the products to which it relates. No licence of any intellectual property rights is granted. The Information is subject to change without notice and replaces all data sheets previously supplied. The Information supplied is believed to be accurate but the Group assumes no responsibility for its accuracy or completeness, any error