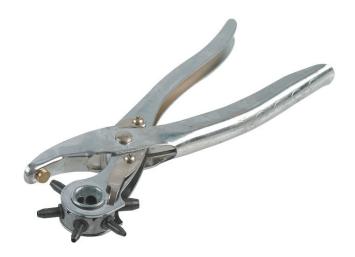

## **Leather Punch**

## Features:

- · For punching various size holes in leather
- Hollow sizes: 2mm to 4.5mm

## **Specifications:**

Use With : Leather Punch Tool Type : Hole