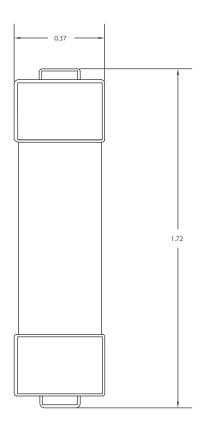

## T3 Double End Caps Lamp multicomp

## **Specifications:**

Volts : 12.8 Amps : 0.97 Watts : 12.416 **MSCP** Filament : C-8

Life : 1,000 Hours

## **Part Number Table**

| Description             | Part Number |
|-------------------------|-------------|
| T3 Double End Caps Lamp | 211-2       |

Important Notice: This data sheet and its contents (the "Information") belong to the members of the Premier Farnell group of companies (the "Group") or are licensed to it. No licence is granted for the use of it other than for information purposes in connection with the products to which it relates. No licence of any intellectual property rights is granted. The Information is subject to change without notice and replaces all data sheets previously supplied. The Information supplied is believed to be accurate but the Group assumes no responsibility for its accuracy or completeness, any error in or omission from it or for any use made of it. Users of this data sheet should check for themselves the Information and the suitability of the products for their purpose and not make any assumptions based on information included or omitted. Liability for loss or damage resulting from any reliance on the Information or use of it (including liability resulting from negligence or where the Group was aware of the possibility of such loss or damage arising) is excluded. This will not operate to limit or restrict the Group's liability for death or personal injury resulting from its negligence. Multicomp is the registered trademark of the Group. © Premier Farnell plc 2012.