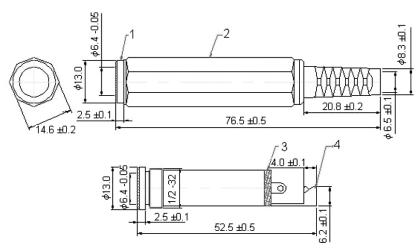

Dimensions: Millimetres

## **Part Number Table**

| Description                 | Number | Designation    | Material | Part Number |
|-----------------------------|--------|----------------|----------|-------------|
| 6.35mm Jack - Inline Stereo | 1      | Body           | Cu       | PSG01495    |
|                             | 2      | Shell          | PE       |             |
|                             | 3      | Insulator      | POM      |             |
|                             | 4      | Crimping Plate | Cu       |             |