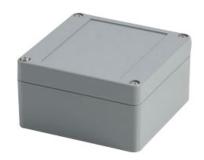

## Multipurpose Enclosure multicomp

## **Specifications:**

**Enclosure Type** : Multipurpose

**Enclosure Material** : ABS **Body Colour** : Grey

**Dimensions: Millimetres** 