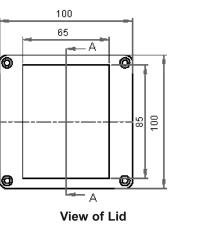

## **Specifications:**

**Enclosure Type** : Multipurpose

**Enclosure Material** : ABS **Body Colour** : Grey

**Dimensions: Millimetres** 

## **Part Number Table**

| Description                       | Part Number |
|-----------------------------------|-------------|
| Box, ABS PC 100 × 100 × 55mm IP65 | G3101       |
| Box, PC 100 × 100 × 55mm IP65     | G2100       |