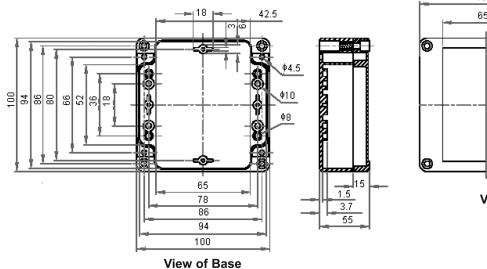

## **Specifications:**

**Enclosure Type** : Multipurpose

**Enclosure Material** : ABS **Body Colour** : Grey

**Dimensions: Millimetres** 

## **Part Number Table**

| Description                       | Part Number |
|-----------------------------------|-------------|
| Box, ABS PC 100 × 100 × 55mm IP65 | G3101       |
| Box, PC 100 × 100 × 55mm IP65     | G2100       |