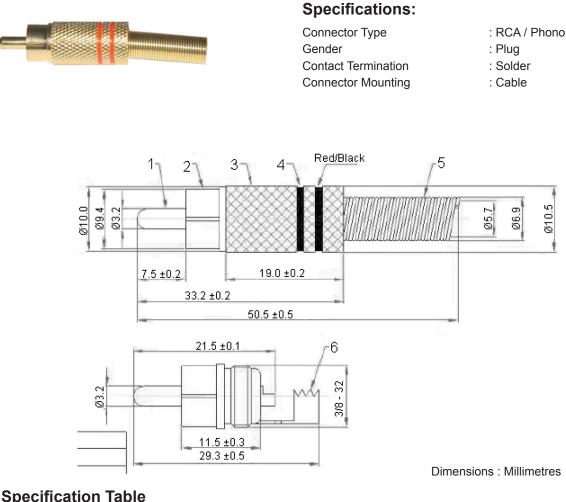

## **Specification Table**

| Item | Description    | Material  |  |
|------|----------------|-----------|--|
| 1    | Pin            | Cu        |  |
| 2    | Body           |           |  |
| 3    | Shell          |           |  |
| 4    | Ring           | PVC       |  |
| 5    | Spring         | Spring Fe |  |
| 6    | Crimping Plate | Cu        |  |