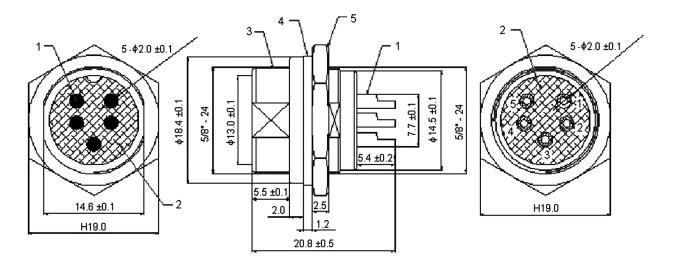

#### **Dimensions : Millimetres**

#### Part Number Table

| Description            | Number | Designation | Material | Part Number |
|------------------------|--------|-------------|----------|-------------|
| Plug, Multipole, 5 Way | 1      | Pin         | Cu       | PSG01594    |
|                        | 2      | Dielectric  | ABS      |             |
|                        | 3      | Body        | Zn       |             |
|                        | 4      | Washer      | Fe       |             |
|                        | 5      | Nut         | Zn       |             |