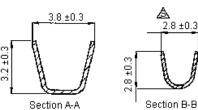

## **Specifications**

Thickness : 0.25mm

Connector Type : Disconnect

Termination Method : Crimp

Wire Size (AWG) : 18AWG to 22AWG

Contact Material : Brass Contact Plating : Tin

## **Part Number Table**

| Description                 | Part Number  |
|-----------------------------|--------------|
| Terminal, Female, 18-22 AWG | FM110-02B25L |
|                             | FM110-01B28L |