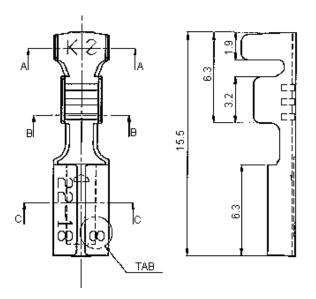

## **Specifications**

Thickness : 0.25mm

Connector Type : Disconnect

Termination Method : Crimp

Wire Size (AWG) : 18AWG to 22AWG

Contact Material : Brass Contact Plating : Tin

## **Part Number Table**

| Description                 | Part Number  |
|-----------------------------|--------------|
| Terminal, Female, 18-22 AWG | FM110-02B25L |
|                             | FM110-01B28L |