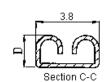

## **Specifications**

Thickness : 0.25mm

Connector Type : Disconnect

Termination Method : Crimp

Wire Size (AWG) : 18AWG to 22AWG

Contact Material : Brass Contact Plating : Tin

## **Part Number Table**

| Description                 | Part Number  |
|-----------------------------|--------------|
| Terminal, Female, 18-22 AWG | FM110-02B25L |
|                             | FM110-01B28L |