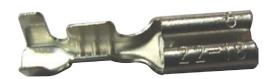

## **Specifications**

Thickness : 0.25mm

Connector Type : Disconnect

Termination Method : Crimp

Wire Size (AWG) : 18AWG to 22AWG

Contact Material : Brass Contact Plating : Tin

## **Part Number Table**

| Description                 | Part Number  |
|-----------------------------|--------------|
| Terminal, Female, 18-22 AWG | FM110-02B25L |
|                             | FM110-01B28L |