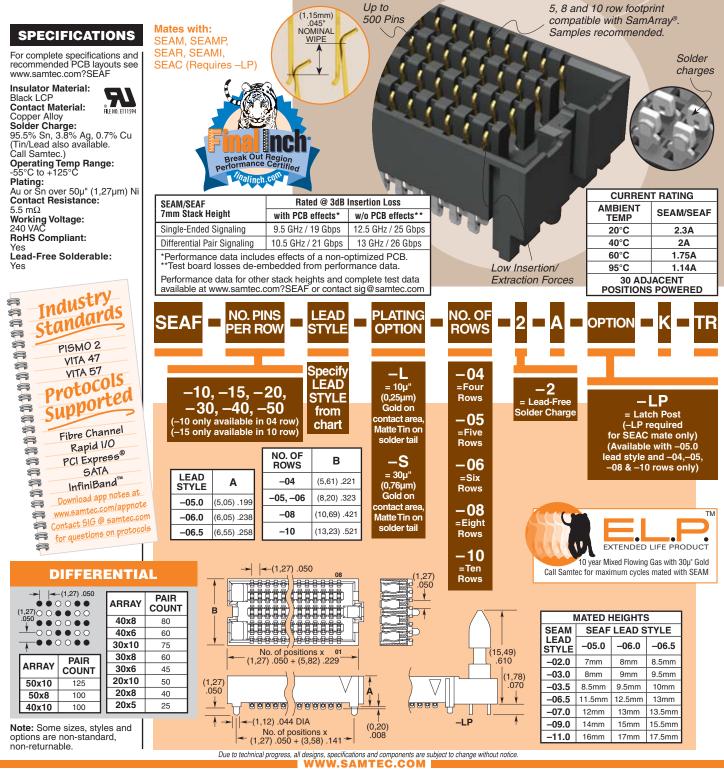

(1,27mm) .050'

SEAF SERIES

SEAF-20-05.0-S-10-2-A-K-TR

SEAF-30-05.0-S-08-2-A-LP-K-TR

SEAF-30-05.0-S-08-2-A-K-TR