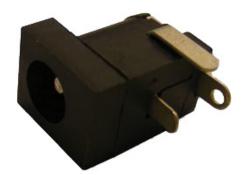

## Socket - PCB, DC Power multicomp

## **Specifications:**

Gender : Receptacle Voltage Rating : 12V DC **Current Rating** : 1A : PCB **Connector Mounting** 

**Contact Termination** : Through Hole Vertical : Standard Power Entry Connector Type