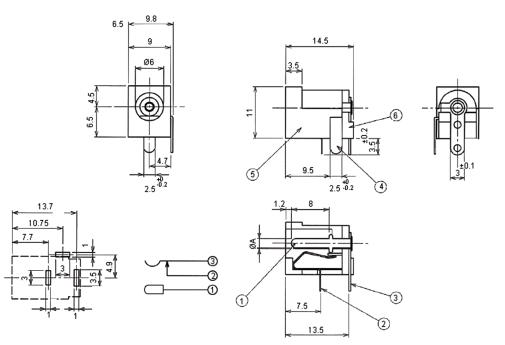

Connector Type : DC Power Tolerance : ±0.3

Dimensions: Millimetres

## **Material and Finish**

| Item | Part Name    | Material      | Qty | Finish |
|------|--------------|---------------|-----|--------|
| 1    | Centre pin   | Brass         |     | Ni     |
| 2    | Terminal (S) | FAB t =0.25   |     |        |
| 3    | Terminal (J) | Brass t = 0.4 | 1   | Sn     |
| 4    | Terminal (B) | Brass t = 0.4 | '   |        |
| 5    | Housing      | PBT G15%      |     | -      |
| 6    | Insulator    | PBT G15%      |     | -      |

## Part number Table

| Description           | ØΑ   | Part Number |  |
|-----------------------|------|-------------|--|
| Socket, PCB, DC Power | 2.35 | MJ-180PH    |  |

Important Notice: This data sheet and its contents (the "Information") belong to the members of the Premier Farnell group of companies (the "Group") or are licensed to it. No licence is granted for the use of it other than for information purposes in connection with the products to which it relates. No licence of any intellectual property rights is granted. The Information is subject to change without notice and replaces all data sheets previously supplied. The Information supplied is believed to be accurate but the Group assumes no responsibility for its accuracy or completeness, any error in or omission from it or for any use made of it. Users of this data sheet should check for themselves the Information and the suitability of the products for their purpose and not make any assumptions based on information included or omitted. Liability for loss or damage resulting from any reliance on the Information or use of it (including liability resulting from negligence or where the Group was aware of the possibility of such loss or damage arising) is excluded. This will not operate to limit or restrict the Group's liability for death or personal injury resulting from its negligence. Multicomp is the registered trademark of the Group. © Premier Farnell plc 2012.