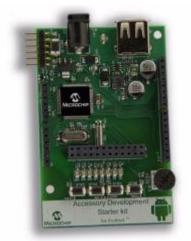

## PIC24F Accessory Development Starter Kit for Android

Part Number: DM240415

Microchip's PIC24F Accessory Development Starter Kit for Android<sup>™</sup> (Part # DM240415)

The Microchip PIC24F Accessory Development Start Kit for Android<sup>™</sup> is a standalone board used for evaluating and developing electronic accessories for Google's Android operating system for smartphones and tablets.

## **Board Features:**

- PIC24F 16-bit PIC® MCU with USB OTG
  - Type A USB connector
  - User interface buttons
  - LEDs and potentiometer
  - Device charger circuitry up to 500mA
- Arduino footprint compatible for prototyping