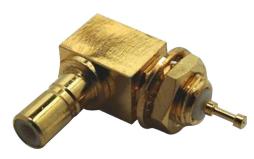

## Bulkhead Jack Right Angle

# multicomp



### **Specifications:**

| Coaxial Termination<br>Impedance | : Solder<br>: 50Ω  |
|----------------------------------|--------------------|
| Coaxial Cable Types              | : RG-58            |
| Frequency Max                    | : 4GHz             |
| Connector Mounting               | : Panel            |
| Body Plating                     | : Gold             |
| Centre Contact Resistance        | : 4mΩ              |
| Coaxial Connector Type           | : SSMB             |
| Female Contact Material          | : Brass            |
| Female Contact Plating           | : Gold             |
| Insulation Resistance            | : 1,000MΩ          |
| Insulator Material               | : PTFE             |
| Male Contact Material            | : Beryllium Copper |
| Male Contact Plat