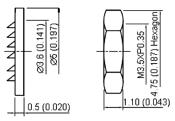

## Bulkhead Jack Right Angle

**Mounting Hole** 

Dimensions : Millimetres (Inches)

| Number | Description    | Material | Finish         |
|--------|----------------|----------|----------------|
| 1      | Chassis        | Brass    | Gold 3µ" Min.  |
| 2      | Insulation     | PTFE     | None           |
| 3      | Centre Contact | Brass    | Gold 30µ" Min. |
| 4      | Body           |          | Gold 3µ" Min.  |
| 5      | Centre Contact |          | Gold 30µ" Min. |
| 6      | Insulation     | PTFE     | None           |
| 7      | Сар            | Brass    | Gold 3µ" Min.  |
| 8      | Insulation     | PTFE     | None           |
| 9      | Lock Washer    | Brass    | Gold           |
| 10     | Nut            |          | Gold           |