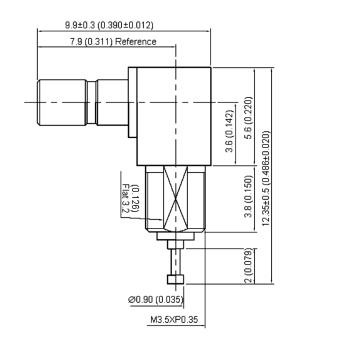

## Bulkhead Jack Right Angle

**Mounting Hole** 

Dimensions : Millimetres (Inches)

| Number | Description    | Material | Finish         |
|--------|----------------|----------|----------------|
| 1      | Chassis        | Brass    | Gold 3µ" Min.  |
| 2      | Insulation     | PTFE     | None           |
| 3      | Centre Contact | Brass    | Gold 30µ" Min. |
| 4      | Body           |          | Gold 3µ" Min.  |
| 5      | Centre Contact |          | Gold 30µ" Min. |
| 6      | Insulation     | PTFE     | None           |
| 7      | Сар            | Brass    | Gold 3µ" Min.  |
| 8      | Insulation     | PTFE     | None           |
| 9      | Lock Washer    | Brass    | Gold           |
| 10     | Nut            |          | Gold           |