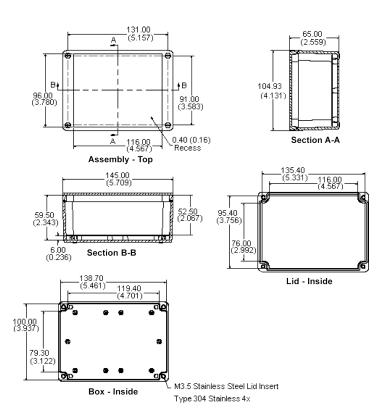

## **Specifications:**

Enclosure Type : Multipurpose
External Length : 145mm
External Width : 105mm
External Depth : 60mm
IP Rating : IP65

 $\begin{tabular}{lll} Material & : ABS, Light Grey Colour \\ Lid Screws & : M3.5 \times 10, 304 Stainless \\ \end{tabular}$ 

Gasket : EDPM Cord

Circuit Board Screws : Supplied (M3 self tap)
Lid Screw Torque : 30ozf-in (21cN-m)

Dimensions: Millimetres