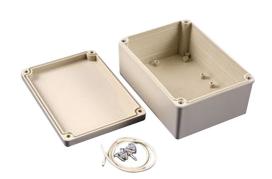

## **ABS Enclosure**

## **Specifications:**

Enclosure Type : Multipurpose
External Length : 145mm
External Width : 105mm
External Depth : 60mm
IP Rating : IP65

 $\begin{tabular}{lll} Material & : ABS, Light Grey Colour \\ Lid Screws & : M3.5 \times 10, 304 Stainless \\ \end{tabular}$ 

Gasket : EDPM Cord

Circuit Board Screws : Supplied (M3 self tap)
Lid Screw Torque : 30ozf-in (21cN-m)

Dimensions: Millimetres

## **Part Number Table**

| Description                              | Part Number |
|------------------------------------------|-------------|
| Box, ABS, IP65, CL, 145mm × 105mm × 60mm | MCRP1215C   |