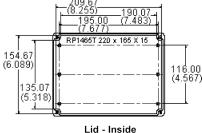

## Specifications:

- Enclosure Type External Height External Width External Depth IP Rating Material Lid Screws Gasket Circuit Board Screws Lid Screw Torque
- : Multipurpose
  - : 220mm
  - : 165mm
- : 85mm
- : IP65
- : ABS, Light Grey Colour
- : M3.5 × 10, 304 Stainless
- : EDPM Cord
- : 4 Supplied (M3 self tap)
- : 30ozf-in (21cN-m)

Dimensions : Millimetres

Part Number Table

| Description                              | Part Number |
|------------------------------------------|-------------|
| Box, ABS, IP65, CL, 220mm × 165mm × 85mm | MCRP1465C   |