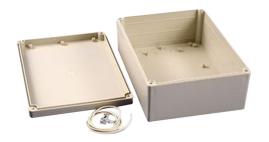

## **ABS Enclosure**

## Specifications:

- Enclosure Type External Height External Width External Depth IP Rating Material Lid Screws Gasket Circuit Board Screws Lid Screw Torque
- : Multipurpose
  - : 220mm
  - : 165mm
- : 85mm
- : IP65
- : ABS, Light Grey Colour
- : M3.5 × 10, 304 Stainless
- : EDPM Cord
- : 4 Supplied (M3 self tap)
- : 30ozf-in (21cN-m)