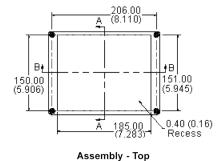

## Specifications:

- Enclosure Type External Height External Width External Depth IP Rating Material Lid Screws Gasket Circuit Board Screws Lid Screw Torque
- : Multipurpose
  - : 220mm
  - : 165mm
- : 85mm
- : IP65
- : ABS, Light Grey Colour
- : M3.5 × 10, 304 Stainless
- : EDPM Cord
- : 4 Supplied (M3 self tap)
- : 30ozf-in (21cN-m)

Dimensions : Millimetres

Part Number Table

| Description                              | Part Number |
|------------------------------------------|-------------|
| Box, ABS, IP65, CL, 220mm × 165mm × 85mm | MCRP1465C   |