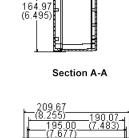

## Specifications:

- Enclosure Type External Height External Width External Depth IP Rating Material Lid Screws Gasket Circuit Board Screws Lid Screw Torque
- : Multipurpose
  - : 220mm
  - : 165mm
- : 85mm
- : IP65
- : ABS, Light Grey Colour
- : M3.5 × 10, 304 Stainless
- : EDPM Cord
- : 4 Supplied (M3 self tap)
- : 30ozf-in (21cN-m)

Dimensions : Millimetres

Part Number Table

| Description                              | Part Number |
|------------------------------------------|-------------|
| Box, ABS, IP65, CL, 220mm × 165mm × 85mm | MCRP1465C   |