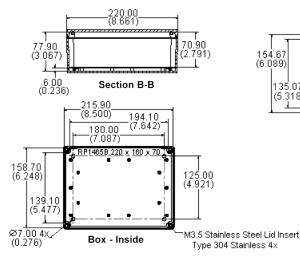

## Specifications:

- Enclosure Type External Height External Width External Depth IP Rating Material Lid Screws Gasket Circuit Board Screws Lid Screw Torque
- : Multipurpose
  - : 220mm
  - : 165mm
- : 85mm
- : IP65
- : ABS, Light Grey Colour
- : M3.5 × 10, 304 Stainless
- : EDPM Cord
- : 4 Supplied (M3 self tap)
- : 30ozf-in (21cN-m)

Dimensions : Millimetres

Part Number Table

| Description                              | Part Number |
|------------------------------------------|-------------|
| Box, ABS, IP65, CL, 220mm × 165mm × 85mm | MCRP1465C   |