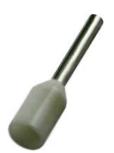

## **Terminal Crimp**

**Specifications:** 

Max. Electric Current : A.W.G. | 22 AMP. | 9

Max. Electrical Rating : 105°C 600 Volts

Insulation Material : Nylon

Insulation Colour :

French Colour : White German Colour : Orange

Din Colour : White

Connector Material : Copper Tube
Wire Range : 22 AWG (0.5mm²)

Connector surface Treatment : Tin Plated

Dimensions: Millimetres