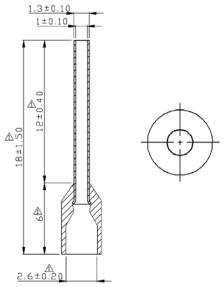

Din Colour : White

Connector Material : Copper Tube
Wire Range : 22 AWG (0.5mm²)

Connector surface Treatment : Tin Plated

Dimensions: Millimetres