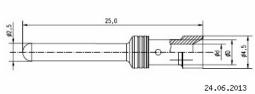

Turned contacts turned crimp contact, male for wire gauge 0,5mm²

VN01 025 0035 1C Part No.

Series Contacts

Subseries Contact Turned contacts

Drawing Dimensions in mm (Inch)