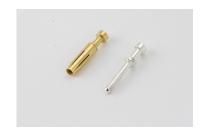

## **Amphenol-Tuchel Electronics GmbH**

turned crimp contact, male for wire gauge 4,0mm<sup>2</sup>

Part No. VN01 025 0039 1C

Series

Subseries

| COMMON CHARACTERISTICS     |                                                    |                      |
|----------------------------|----------------------------------------------------|----------------------|
| Contact diameter           |                                                    | 2,5 mm               |
| Wire gauge from            |                                                    | 4,0mm²               |
| Wire gauge (AWG) from      |                                                    | 12                   |
| Packaging / supplied as    |                                                    | Single contact       |
| No. of pieces              |                                                    | 100                  |
| Sex of Contact             |                                                    | Pin                  |
| Type of contact            |                                                    | Turned crimp contact |
| ELECTRICAL CHARACTERISTICS |                                                    |                      |
| Contact resistance         | DIN EN 60512-2-1, Test 2a / IEC 60512-2-1, Test 2a | 0 mΩ                 |
| MECHANICAL CHARACTERISTICS |                                                    |                      |
| Mechanical lifetime        |                                                    | 500 mating cycles    |