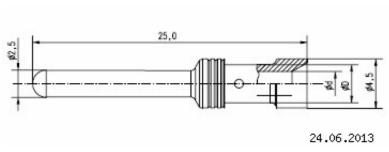

#### **Data sheet**

turned crimp contact, male for wire gauge 4,0mm<sup>2</sup>

Part No.

VN01 025 0039 1C

Series

Subseries

Drawing Dimensions in mm (Inch)

Warranties, Liability The information on this data sheet is provided "e;as is"e; and without warranty of merchantability or fitness for any particular purpose. While the information provided is believed to be accurate, it may include errors or inaccuracies. In no event shall Amphenol-Tuchel Electronics GmbH be liable for any special, indirect or consequential admanges relating to this material, unless caused by gross negligence or law infringement. We reserve the right to change the design due to improvement in quality, development or production requirements. Copyrights © Copyright Amphenol-Tuchel Electronics GmbH, Heilbronn, Germany. All rights reserved. Amphenol-Tuchel Electronic GmbH retains copyright in the entire text and graphic content of this data sheet. Modification, distribution, reposting or making available on another server any of our web content without the written permission of Amphenol-Tuchel is not allowed. Amphenol-Tuchel Electronics GmbH • August-Haeusser-Str. 10 • 74080 Heilbronn • Germany • Phone • 49 7131 929-0 • Fax + 49 7131 929-486 • info@amphenol.info