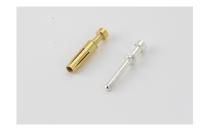

#### **Data sheet**

turned crimp contact, male for wire gauge 4,0mm<sup>2</sup>

Part No.

VN01 025 0039 1C

Series

Subseries

Drawing Dimensions in mm (Inch)

Warranties, Liability The information on this data sheet is provided "e;as is"e; and without warranty of merchantability or fitness for any particular purpose. While the information provided is believed to be accurate, it may include errors or inaccuracies. In no event shall Amphenol-Tuchel Electronics GmbH be liable for any special, indirect or consequential admanges relating to this material, unless caused by gross negligence or law infringement. We reserve the right to change the design due to improvement in quality, development or production requirements. Copyrights © Copyright Amphenol-Tuchel Electronics GmbH, Heilbronn, Germany. All rights reserved. Amphenol-Tuchel Electronic GmbH retains copyright in the entire text and graphic content of this data sheet. Modification, distribution, reposting or making available on another server any of our web content without the written permission of Amphenol-Tuchel is not allowed. Amphenol-Tuchel Electronics GmbH • August-Haeusser-Str. 10 • 74080 Heilbronn • Germany • Phone • 49 7131 929-0 • Fax + 49 7131 929-486 • info@amphenol.info