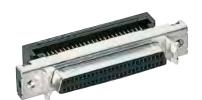

## Female connectors for IDC flat cable, straight

| Identification                                             | No. of contacts | Part No.                         |                                                        |  |
|------------------------------------------------------------|-----------------|----------------------------------|--------------------------------------------------------|--|
| Female panel connectors with insulation displacement       |                 | with latch system                | with screw lock system                                 |  |
| termination<br>for IDC flat cable pitch 0.635 mm<br>AWG 30 | 50<br>68        | 60 04 050 5343<br>60 04 068 5343 | 60 04 050 5344<br>60 04 068 5344                       |  |
| Dimensions for connectors with latch system                | 2 x 2-56 UNC    | 6.40                             | 0.5.                                                   |  |
| Panel cut out                                              | 2,79            | 50 52.45 46.48 34                | $ \begin{array}{c ccccccccccccccccccccccccccccccccccc$ |  |
| Dimensions for connectors with screw lock system           | last            | 321<br>321<br>321<br>321         | 6.7                                                    |  |
| Panel cut out                                              |                 | ,3                               | Dimensions in mm                                       |  |