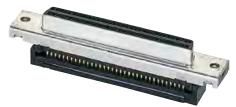

## Female connectors for IDC flat cable, straight

| Identification                                             | No. of contacts | Part No.                         |                                                        |  |
|------------------------------------------------------------|-----------------|----------------------------------|--------------------------------------------------------|--|
| Female panel connectors with insulation displacement       |                 | with latch system                | with screw lock system                                 |  |
| termination<br>for IDC flat cable pitch 0.635 mm<br>AWG 30 | 50<br>68        | 60 04 050 5343<br>60 04 068 5343 | 60 04 050 5344<br>60 04 068 5344                       |  |
| Dimensions for connectors with latch system                | 2 x 2-56 UNC    | 6.40                             | 0.5.                                                   |  |
| Panel cut out                                              | 2,79            | 50 52.45 46.48 34                | $ \begin{array}{c ccccccccccccccccccccccccccccccccccc$ |  |
| Dimensions for connectors with screw lock system           | last            | 321<br>321<br>321<br>321         | 6.7                                                    |  |
| Panel cut out                                              |                 | ,3                               | Dimensions in mm                                       |  |