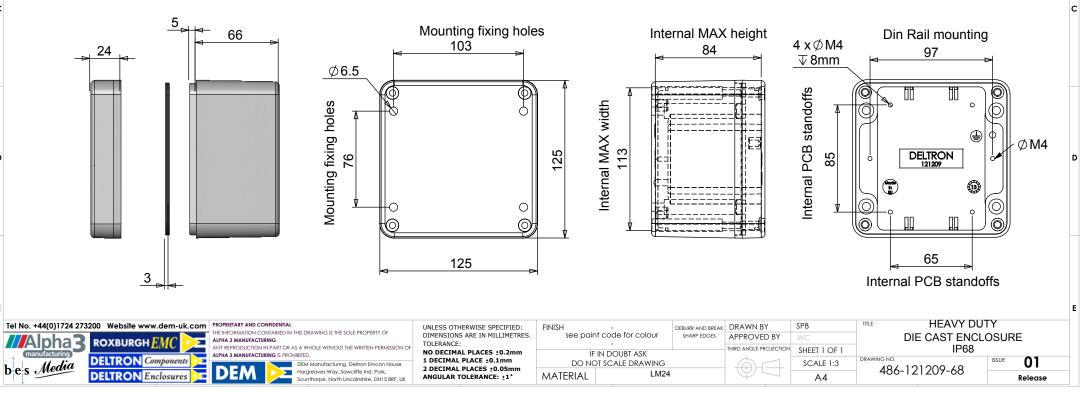

| • | Length                                                                                              | Width | Height                                                         | Un-Painted                                 | Powder Coat            | Nylon Coat                                      |
|---|-----------------------------------------------------------------------------------------------------|-------|----------------------------------------------------------------|--------------------------------------------|------------------------|-------------------------------------------------|
|   | 125                                                                                                 | 125   | 90                                                             | 486-121209-68                              | 487-121209*-68         | 488-121209*-68                                  |
|   | Box Dimensions in mm                                                                                |       | Colour Option - Colour suffix * - Grey= A / Blue= B / Black= E |                                            |                        |                                                 |
|   | Die cast aluminium enclosure sealed to<br>BS EN 60529:1992 IP66, IP67 and IP68 (10mtrs for 20 hour) |       |                                                                |                                            |                        |                                                 |
|   |                                                                                                     |       |                                                                |                                            |                        |                                                 |
|   |                                                                                                     |       |                                                                | 3mm One piece Die<br>Seal has Self Adhesiv | cut Silicone Rubber Sp | oonge 01-255FR Seal<br>Suitable for-60°c to 240 |

- Min enclosure lid thickness 3mm
- Enclosures can be supplied Machined to your specifications
- PCB maximum dimensions 113mm length, 1.7mm width
- Made in the EU

F