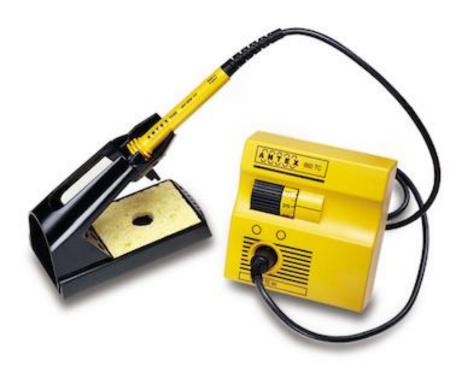

## 660TC

The 660TC analogue soldering station from Antex is a complete temperature controlled station which has been designed to be wall or bench mounted

## Features

- Station includes power supply, ST6 iron stand and a lightweight 50W industrial grade soldering iron fitted with silicone heat-resistant cable and a 2.3mm (1100) bit
- Temperature range continually adjustable from 65°C to 425°C
- LEDs indicate mains power and iron power
- Housed in a robust ABS enclosure, which is suitable for the most demanding industrial and educational environments
- Replacement bits and soldering irons are available separately
- Fully compatible with the latest European **EMC** and **CE** regulations
- Supply voltage 230V AC
- Iron voltage 24V
- Power 50 Watts
- Leakage current <2.0μA