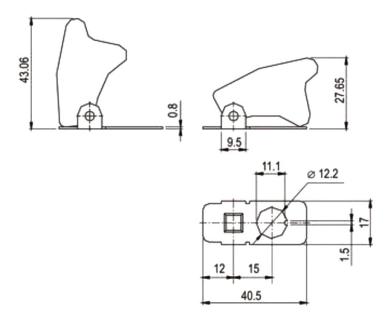

## Features:

- · Material: Panel: Steel with Black glossy finish
- Mounting hole diameter: 12.2mm (0.481")
- · Accepts switches with standard M12 or 15/32" diameter mounting hole
- The length of switch's lever can't over 25mm (Fits SCI switch R13-5, R13-8, R13-28, R13-404, R13-61 series)

Dimensions : Millimetres