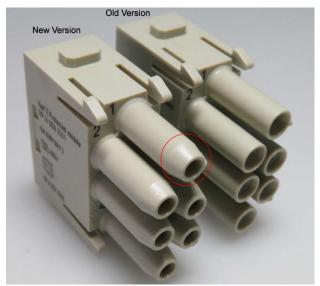

| Features and advantages of the new design: |                                                                                                                                                                 |
|--------------------------------------------|-----------------------------------------------------------------------------------------------------------------------------------------------------------------|
|                                            | ☐ The new design has now a lead-in chamfer that avoids interferences with the male module, which have occurred in the docking frame in some minor applications. |
|                                            | $\hfill \Box$ All other mechanical and electrical characteristics remain the same. The module is 100 % mating compatible.                                       |
|                                            | ☐ The part number remains the same only the revision level is changed from 02 to 03.                                                                            |