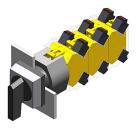

# 704.294.0 - Selector switch actuator 3 positions, long lever

704.294.0 - Selector switch actuator 3 positions, long lever

Attention: The preview is based on a sample product. This can differ from your current configuration.

Actuator Switching action

Switching element Rotary positions

Function Selector switch