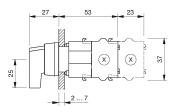

ns, long lever

704.294.0 - Selector switch actuator 3 positions, long lever



Attention: The preview is based on a sample product. This can differ from your current configuration.

Mounting Mounting cut-out

Design

Front Front dimension Front shape Front bezel material Front bezel colour

**Other Attributes** Weight

0.034 kg

Ø 22.5 mm

30 x 30 mm

raised

square

Plastic

grey

#### **Operating-/Indication part** Plastic black B = 42° / 42°

IP 65

3

Momentary - Rest - Momentary

**IP-Rating** Front protection

Lever material

Switching angle

Lever colour

Actuator Switching action

Switching element Rotary positions

Function Selector switch



# EAO – Your Expert Partner for Human Machine Interfaces

# 704.294.0 - Selector switch actuator 3 positions, long lever

#### Dimensions



X = Screw terminal

## Mounting cut-outs



PIT = Push-in terminal

### Wiring diagram



Switching positions



Additional information Max. 3 switching elements can be clipped on

**Legend** Switching action: A = Rest, B = Momentary