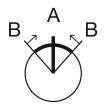

#### **Operating-/Indication part** Plastic black B = 42° / 42°

IP 65

3

Momentary - Rest - Momentary

**IP-Rating** Front protection

Lever material

Switching angle

Lever colour

Actuator Switching action

Switching element Rotary positions

Function Selector switch

### Wiring diagram

Switching positions

Additional information Max. 3 switching elements can be clipped on

**Legend** Switching action: A = Rest, B = Momentary