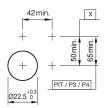

actuator 3 positions, long lever



Attention: The preview is based on a sample product. This can differ from your current configuration.

Mounting Mounting cut-out

Design

Front Front dimension Front shape Front bezel material Front bezel colour

**Other Attributes** Weight

0.034 kg

Ø 22.5 mm

30 x 30 mm

raised

square

Plastic

grey

#### **Operating-/Indication part** Plastic black B = 42° / 42°

IP 65

3

Momentary - Rest - Momentary

**IP-Rating** Front protection

Lever material

Switching angle

Lever colour

Actuator Switching action

Switching element Rotary positions

Function Selector switch



# EAO – Your Expert Partner for Human Machine Interfaces

# 704.294.0 - Selector switch actuator 3 positions, long lever

#### Dimensions



X = Screw terminal

## Mounting cut-outs



PIT = Push-in terminal

### Wiring diagram



Switching positions



Additional information Max. 3 switching elements can be clipped on

**Legend** Switching action: A = Rest, B = Momentary