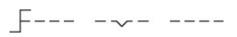

### Wiring diagram

Switching positions

Additional information Max. 3 switching elements can be clipped on

**Legend** Switching action: A = Rest, B = Momentary