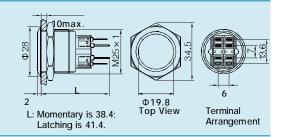

| Specification               |         | RJSX03-25-F-X-IP65                              |
|-----------------------------|---------|-------------------------------------------------|
| The Front Shape             |         | Flat Head                                       |
| Terminal Type               |         | Tag Terminals (2.8 X 0.5mm)                     |
| Switching                   |         | ZA (Double Break fast motion changeover contact |
| Max. Switch Rating          |         | 5A/250VAC                                       |
| <b>Contact Resistance</b>   |         | ≤50mΩ                                           |
| Insulation Resistance       |         | ≥1000MΩ                                         |
| <b>Dielectric Intensity</b> |         | 2000VAC                                         |
| <b>Operating Temp</b>       |         | -20°C ~ +55°C                                   |
| Mechanical Life             |         | 1,000,000cycles                                 |
| Electrical Life             |         | 50,000cycles                                    |
| Panel Thickness             |         | 1~6mm                                           |
| Torque                      |         | 5~14Nm                                          |
| <b>Operation Pressure</b>   |         | About 5.5 - 7N                                  |
| <b>Operation Distance</b>   |         | About 2.8mm                                     |
| IP Degree                   |         | IP65, IK10                                      |
| Material                    | Contact | Silver Alloy                                    |
|                             | Button  | BS/SS/B/BLK                                     |
|                             | Body    | BS/SS/B/BLK                                     |
|                             | Base    | PA                                              |
|                             | ROHS    | Made to order                                   |