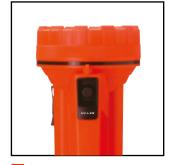

## **SPECIFICATION**

- 140 Lumen White Seoul LED
- Industrial strength copolymer housing
- Beamaster lens
- Silent switch operation
- Side charging point
- Easy screw end cap operation
- Carry strap, battery & charger included
- Impact Resistant to 1M
- Water Resistant
- BATTERIES: 1×4.8v 2000 mAh rechargeable battery (Included)
- SIZE: 135mm x 225mm
- WEIGHT: 650g (With Battery)