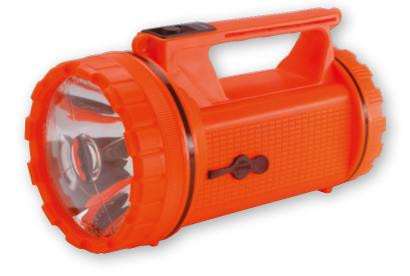

## **SPECIFICATION**

- 140 Lumen White Seoul LED
- Industrial strength copolymer housing
- Beamaster lens
- Silent switch operation
- Side charging point
- Easy screw end cap operation
- Carry strap, battery & charger included
- Impact Resistant to 1M
- Water Resistant
- BATTERIES: 1×4.8v 2000 mAh rechargeable battery (Included)
- SIZE: 135mm x 225mm
- WEIGHT: 650g (With Battery)

Push Button Micro switch

Carry Strap