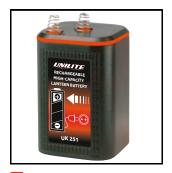

## **SPECIFICATION**

- 140 Lumen White Seoul LED
- Industrial strength copolymer housing
- Beamaster lens
- Silent switch operation
- Side charging point
- Easy screw end cap operation
- Carry strap, battery & charger included
- Impact Resistant to 1M
- Water Resistant
- BATTERIES: 1×4.8v 2000 mAh rechargeable battery (Included)
- SIZE: 135mm x 225mm
- WEIGHT: 650g (With Battery)

125m 5h

140 LUMENS

3890cd

\* Flashing mode specifications cannot be measured by ANSI FL1 standard. Flashing mode runtime is based on measurement of battery capacity change only.

Rechargeable Battery

Mains Charger