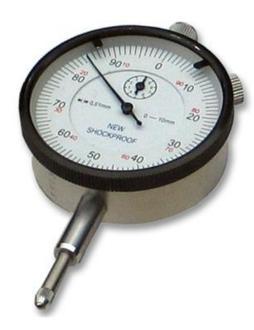

## **RBK PLUNGER DIAL INDICATOR 0.01MM 10MM RANGE**

## **Features and Benefits**

Shockproof mechanism disengages the gear assembly from the rack, when the gauge spindle is exposed to sudden impact

Bezel diameter 60mm

Measuring range 10mm

Graduated 0.01m

Scale reading 0-100

Adjustable dial & bezel lock

Tolerance pointers

Central lug back & 8mm stem