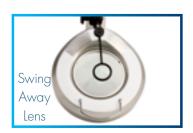

| PROVUE <b>Magnifying Lamp - 8D</b> |                                                                                                                                       |
|------------------------------------|---------------------------------------------------------------------------------------------------------------------------------------|
| MAGNIFICATION                      | 3.00X (8 Diopter)                                                                                                                     |
| LENS DIAMETER                      | 5in                                                                                                                                   |
| ADJUSTABLE ARM LENGTH              | 45in                                                                                                                                  |
| COLOR                              | White                                                                                                                                 |
| LIGHTING                           | 22 Watt Fluorescent                                                                                                                   |
| MAGNIFYING LAMP<br>ACCESSORIES     | 26501-B22, 22-watt Replacement Bulb<br>26501-AL3, Auxiliary Lens - 3 Diopter (1.75x)<br>26501-SLA, Swing-Away Lens - 5 Diopter (2.25x |
| WEIGHT                             | 7.5 lb                                                                                                                                |

| Part #    | Description                 |
|-----------|-----------------------------|
| 26501-8D  | ProVue Magnifying Lamp - 8D |
| 26501-B22 | 22-watt Replacement Bulb    |
| 26501-AL3 | Auxiliary Lens              |
| 26501-SLA | Swing Away Lens             |