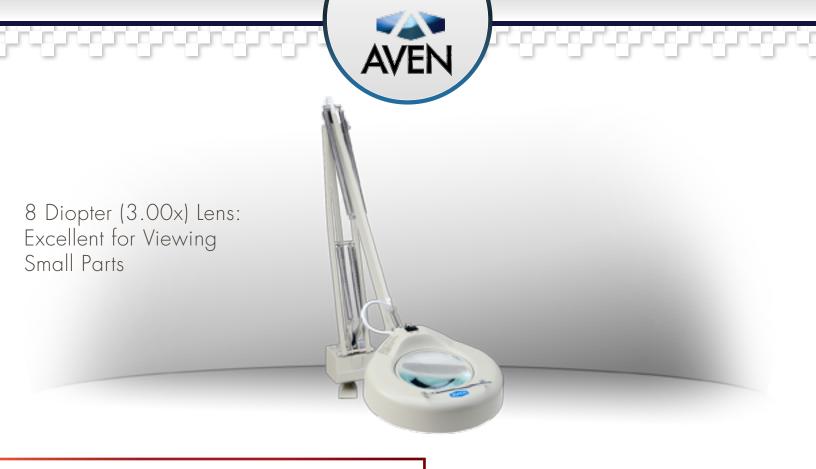

## ProVue Magnifying Lamp 8D

The ProVue 8D Magnifying lamp is designed for viewing small parts. It is equipped with an ultra-bright 22-watt circular fluorescent bulb and a Crystal Clear 5", 8-diopter (3.00x) glass lens to provide 360° distortion free viewing. Metal housing is mounted on a 45" spring balanced arm that stays set in any position. Lamp operates at 115 V-AC and comes complete with mounting clamp and a 5-foot power cord. 1 year warranty (excludes bulb).

## **Features**

- Ultra-bright 22-watt circular fluorescent bulb for shadow-free illumination
- $\bullet~5$ "– 3.00x (8 diopter) crystal clear glass lens for 360° distortion-free viewing
- 45" spring balanced arm stays set in any position
- Heavy-duty metal clamp with 3.5" opening

| PROVUE <b>Magnifying Lamp - 8D</b> |                                                                                                                                       |
|------------------------------------|---------------------------------------------------------------------------------------------------------------------------------------|
| MAGNIFICATION                      | 3.00X (8 Diopter)                                                                                                                     |
| LENS DIAMETER                      | 5in                                                                                                                                   |
| ADJUSTABLE ARM LENGTH              | 45in                                                                                                                                  |
| COLOR                              | White                                                                                                                                 |
| LIGHTING                           | 22 Watt Fluorescent                                                                                                                   |
| MAGNIFYING LAMP<br>ACCESSORIES     | 26501-B22, 22-watt Replacement Bulb<br>26501-AL3, Auxiliary Lens - 3 Diopter (1.75x)<br>26501-SLA, Swing-Away Lens - 5 Diopter (2.25x |
| WEIGHT                             | 7.5 lb                                                                                                                                |