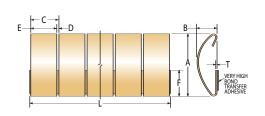

| Part Number          |            |                  |                 |                 |          |           |                 | Number of  |                   |                |
|----------------------|------------|------------------|-----------------|-----------------|----------|-----------|-----------------|------------|-------------------|----------------|
| <b>Bright Copper</b> | Tin Plated | Α                | В               | С               | D        | Е         | F               | T          | L                 | (ref.) Fingers |
| SG930957CU           | SG930957SN | .310 7,9         | .120 <i>3,0</i> | .187 4,7        | .020 0,5 | .168 4,30 | .170 4,3        | .0027 0,07 | 15.0 <i>381,0</i> | 80             |
| SG960951CU           | SG960951SN | .610 <i>15,5</i> | .260 <i>6,4</i> | .375 <i>9,5</i> | .020 0,5 | .355 9,02 | .250 <i>6,4</i> | .0030 0,08 | 15.0 <i>381,0</i> | 40             |