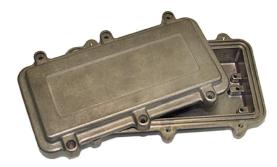

HQ007

## **Part Number Table**

| Description                             | Part Number |
|-----------------------------------------|-------------|
| Box, Diecast, 67mm × 192mm × 96mm       | HQ007       |
| Box, Diecast, 67mm × 192mm × 96mm, IP67 | HQ007EMS    |