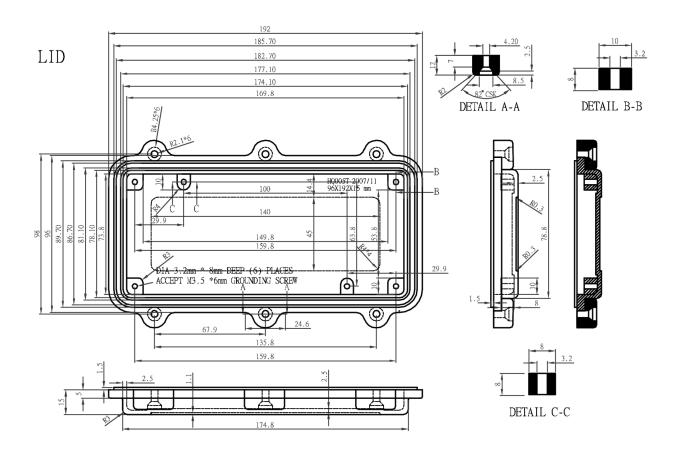

## **Specifications:**

Material Finish : Aluminium Alloy #ADC-12 : Natural (No Suffix) Gray (Suffix-LG) Black (Suffix-BK)

 Six (6) M4 × 20mm (0.787") LG Screws Supplied for Assembly of Cover to Body
All Hole diameters have ±0.1mm tolerance

All other dimensions have ±0.3mm tolerance

Dimensions : Millimetres

www.element14.com www.farnell.com www.newark.com HQ007

**Dimensions : Millimetres** 