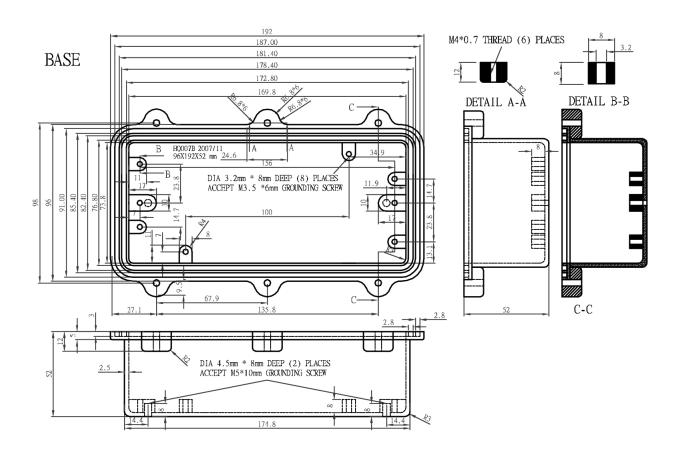

## **Specifications:**

Material Finish : Aluminium Alloy #ADC-12 : Natural (No Suffix) Gray (Suffix-LG) Black (Suffix-BK)

 Six (6) M4 × 20mm (0.787") LG Screws Supplied for Assembly of Cover to Body
All Hole diameters have ±0.1mm tolerance

All other dimensions have ±0.3mm tolerance

Dimensions : Millimetres

www.element14.com www.farnell.com www.newark.com HQ007

**Dimensions : Millimetres** 