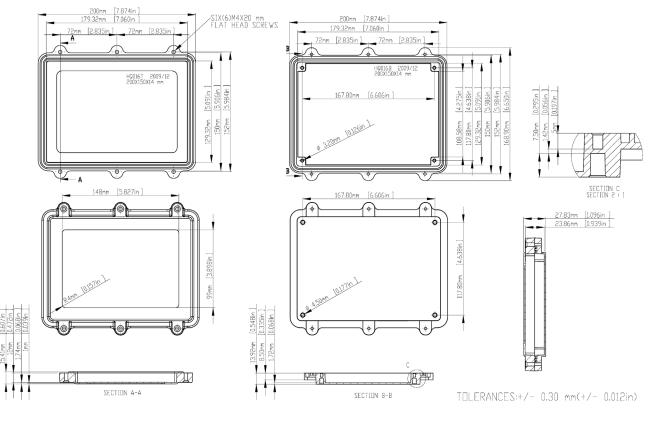

## HQ016

## Specifications:

Material Finish : Aluminium Alloy #ADC-12 : Natural (No Suffix) Gray (Suffix-LG) Black (Suffix-BK)

1) Six (6) M4 × 20mm (0.787") LG Screws Supplied for Assembly of Cover to Body

2) All Hole diameters have ±0.1mm tolerance All other dimensions have ±0.3mm tolerance

## Part Number Table

| Description                              | Part Number |
|------------------------------------------|-------------|
| Box, Diecast, 28mm × 200mm × 150mm       | HQ016       |
| Box, Diecast, 28mm × 200mm × 150mm, IP67 | HQ016EMS    |