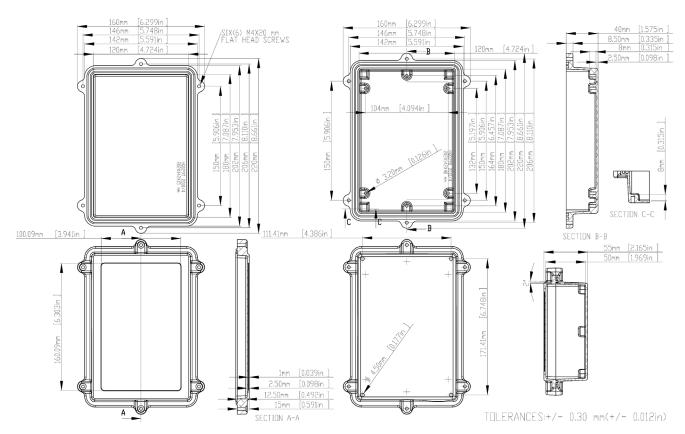

## **Specifications:**

Material : Aluminium Alloy #ADC-12

Finish : Natural (No Suffix)

Gray (Suffix-LG)
Black (Suffix-BK)

1) Six (6) M4 × 20mm (0.787") LG Screws Supplied for Assembly of Cover to Body

2) All Hole diameters have ±0.1mm tolerance All other dimensions have ±0.3mm tolerance

## **Part Number Table**

| Description                              | Part Number |
|------------------------------------------|-------------|
| Box, Diecast, 55mm × 202mm × 142mm       | HQ029       |
| Box, Diecast, 55mm × 202mm × 142mm, IP67 | HQ029EMS    |