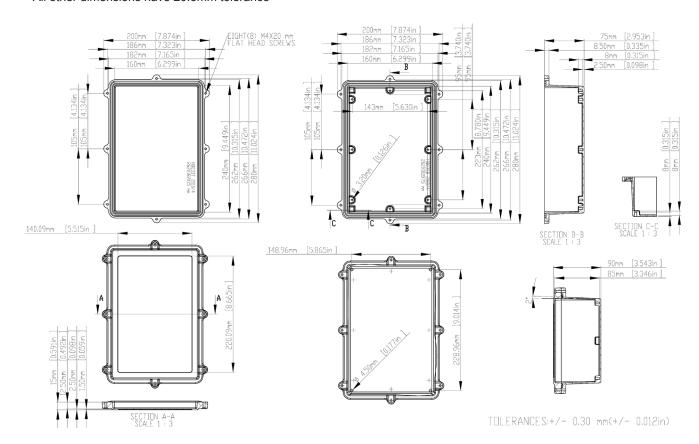

## **Specifications:**

Material : Aluminium Alloy #ADC-12

Finish : Natural (No Suffix)

Gray (Suffix-LG)
Black (Suffix-BK)

1) Eight (8) M4 × 20mm (0.787") LG Screws Supplied for Assembly of Cover to Body

2) All Hole diameters have ±0.1mm tolerance All other dimensions have ±0.3mm tolerance

## **Part Number Table**

| Description                              | Part Number |
|------------------------------------------|-------------|
| Box, Diecast, 90mm × 262mm × 182mm       | HQ035       |
| Box, Diecast, 90mm × 262mm × 182mm, IP67 | HQ035EMS    |