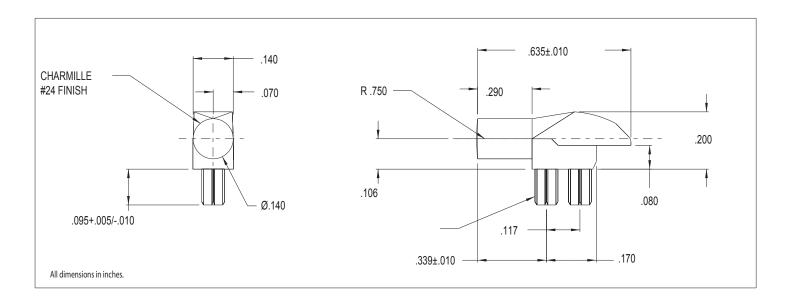

## **7513D2-L Series Bright Pipes™ Optical Lightpipes**

## **Description and Features**



- •Precision engineered with *ray tracing* for bright, optically precise even indication and attractive appearance.
- •ESD protection from circuitry for exceptional reliability.
- •Optimized for use with Bright★Chips $^{\text{TM}}$  SMT LEDs.
- •High contrast and wide viewing angle for greater visibility.
- •Available in a variety of colors for added contrast and aesthetics.
- •Parts inserted after reflow to permit LED pad inspection before assembly.
- •Compliance to UL94V-O
- •Low profile for height constrained applications.
- •Large lens provides high visibility.
- •7513D2 is designed for use with 67-21 and 67-22 Series Bright Chip LEDs.

Refer to "Mounting Hole Pattern 3.pdf"