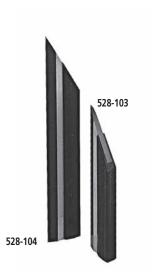

## **Knife Edge Straight Edge**

### **SERIES 528**

The test edge is approximately .004" in thickness, a cross section of which has radius to provide a straight line contact with the work surface. Straightness is ±.00005".

For ease of inspection, the blade is dyed in black, and the upper edge is covered with a grip plate. The acute angle is 30 degrees.

### **SPECIFICATIONS**

| Length | Order No. | Remarks               |  |  |
|--------|-----------|-----------------------|--|--|
| 4"     | 528-102   | with protective cover |  |  |
| 6"     | 528-103   | with protective cover |  |  |
| 8"     | 528-104   | with protective cover |  |  |
| 10"    | 528-105   | with protective cover |  |  |