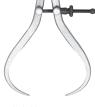

# **Spring Dividers and Calipers**

#### **FEATURES**

- Spring Divider Fully hardened and tempered joints, spring, washers and divider points.
- Outside Spring Caliper Contact ends fully rounded to give accurate dimensions.
- Inside Spring Caliper Ends fully rounded to give accurate contact with a workpiece.

950-211 Spring divider

950-221 Outside spring calipers

Inside spring calipers

950-241 Hermaphrodite calipers