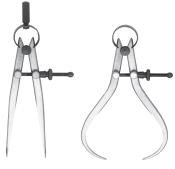

# **Spring Dividers and Calipers**

#### **FEATURES**

- Spring Divider Fully hardened and tempered joints, spring, washers and divider points.
- Outside Spring Caliper Contact ends fully rounded to give accurate dimensions.
- Inside Spring Caliper Ends fully rounded to give accurate contact with a workpiece.

950-211 Spring divider

950-221 Outside spring calipers

Inside spring calipers

950-241 Hermaphrodite calipers