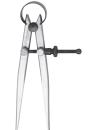

# **Spring Dividers and Calipers**

#### **FEATURES**

- Spring Divider Fully hardened and tempered joints, spring, washers and divider points.
- Outside Spring Caliper Contact ends fully rounded to give accurate dimensions.
- Inside Spring Caliper Ends fully rounded to give accurate contact with a workpiece.

950-211 Spring divider

950-221 Outside spring calipers

Inside spring calipers

950-241 Hermaphrodite calipers