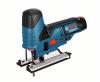

## Cordless jigsaw GST 10,8 V-LI Professional

Cordless jigsaw GST 10,8 V-LI Professional

Extremely compact and lightweight 10.8 volt professional cordless jigsaw

| Technical | dotaile |
|-----------|---------|