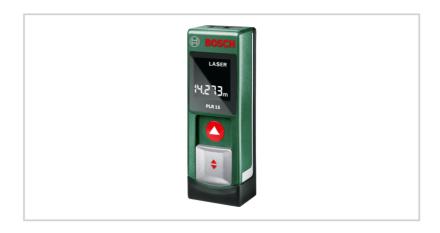

# Digital laser measure **PLR 15**

Switch on, measure, done!

Go to product

### Key product features

- Precise measurement of lengths and distances with laser technology
- Intuitive handling thanks to easy one-button operation
- Small, compact and handy for any trouser pocket

# Other product advantages

- Easy-to-read display with backlighting
- Measuring up to 15 m
- Hold function to save the last measured value
- Softgrip for comfortable handling