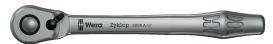

## 8004 A Zyklop Metal Ratchet with switch lever and 1/4" drive

**Application:** 1/4" square sockets as well as for 1/4" adaptors with square drive,

with ball locking device **Design:** Forged, full metal ratche

Forged, full metal ratchet (chrome-molybdenum) that is extremely robust with a long service life; slim design to enable work in very confined spaces; fine-tooth mechanism with 72 teeth for a return angle of only 5°; switch lever for convenient change of direction; secure socket locking function

| AN. | 0 |  | <b>(a)</b> |  |
|-----|---|--|------------|--|

Code mm mm mm mm co5004004001 1/4" 141 19 22 1