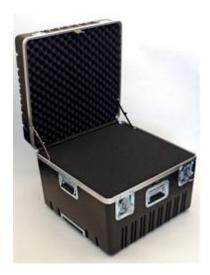

## 242416AH HEAVY-DUTY ATA CASE WITH WHEELS AND TELESCOPING HANDLE

Heavy-Duty Polyethylene ATA Cases with Recessed Hardware. The exterior shell is tough impact resistant HMW polyethylene. Heavy-Duty aluminum rim and gasket, built-in TSA accepted combination lock, full length piano hinge and 2 spring loaded handles. This case comes with our standard pick-n-pluck cubed foam.

This series includes wheels and telescoping handle for convenient transportation.

- Interior Dimensions (L x W x D): 24" x 24" x 16"
- Exterior Dimensions (L x W x D): 25 1/4" x 24 3/4" x 19"
- Body Depth: 12"
- Shipping Dimensions (L x W x D): 27" x 25" x 22"
- Shipping Weight: 34.60 lbs.