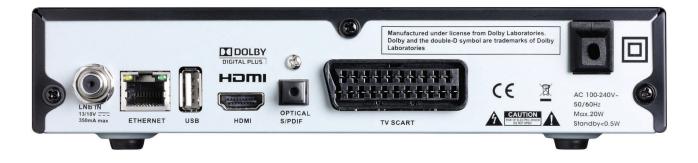

e most compact freesat HD receiver available, and comes bursting with unique features.

Easily create up to eight lists of your favourite channels, then use them to filter the Programme Guide, so you only see the ones you want to.

If over 150 freesat channels are not enough, you can automatically add hundreds more non-freesat channels, and combine them with freesat channels on the same favourites lists.

The Plaza HD•S2 even helps save you money thanks to its extremely low power consumption (less than ½W in standby), and comes recommended by the Energy Saving Trust.

www.manhattan-tv.com • 020 8450 0005 • sales@manhattan-tv.com © 2013 Manhattan Technology Ltd. Manhattan & Plaza are trademarks of Manhattan Technology Ltd. E&OE.

## Manhattan



# Plaza HD·S2 HD Digital Satellite Receiver





#### Features

- Over 150 digital channels
- 8-Day on-screen Programme Guide
  On Demand TV with BBC iPlayer &
- ITV Player
- Up to 8 favourites lists
- Auto scan of non-freesat channels
- Interactive TV & Digital Text
- Parental Control
- Energy Saving Trust recommended
- Audio Description capable
- Subtitles
- Last channel recall
- Supported resolutions: 576i, 576p, 720p, 1080i, 1080p
- Dolby Digital Plus

#### Included

- Remote control & batteries
- User Guide & Quick Start Guide
- HDMI cable

#### Connections

- LNB In HDMI
- SCART Optical S/PDIF
- Ethernet USB

### нэті









www.manhaltan-tv.com • 020 8450 0005 • sales@manhaltan-tv.com © 2013 Manhattan Technology Ltd. Manhattan & Plaza are trademarks of Manhattan Technology Ltd. E&OE.

#### Tuner

| Input frequency: | 950~215