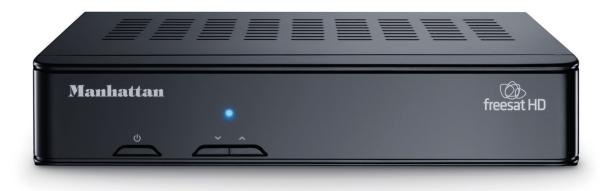

#### **Compact Power**

The successor to the award-winning Plaza HD•S, the HD•S2 is the most compact freesat HD receiver available, and comes bursting with unique features.

Easily create up to eight lists of your favourite channels, then use them to filter the Programme Guide, so you only see the ones you want to.