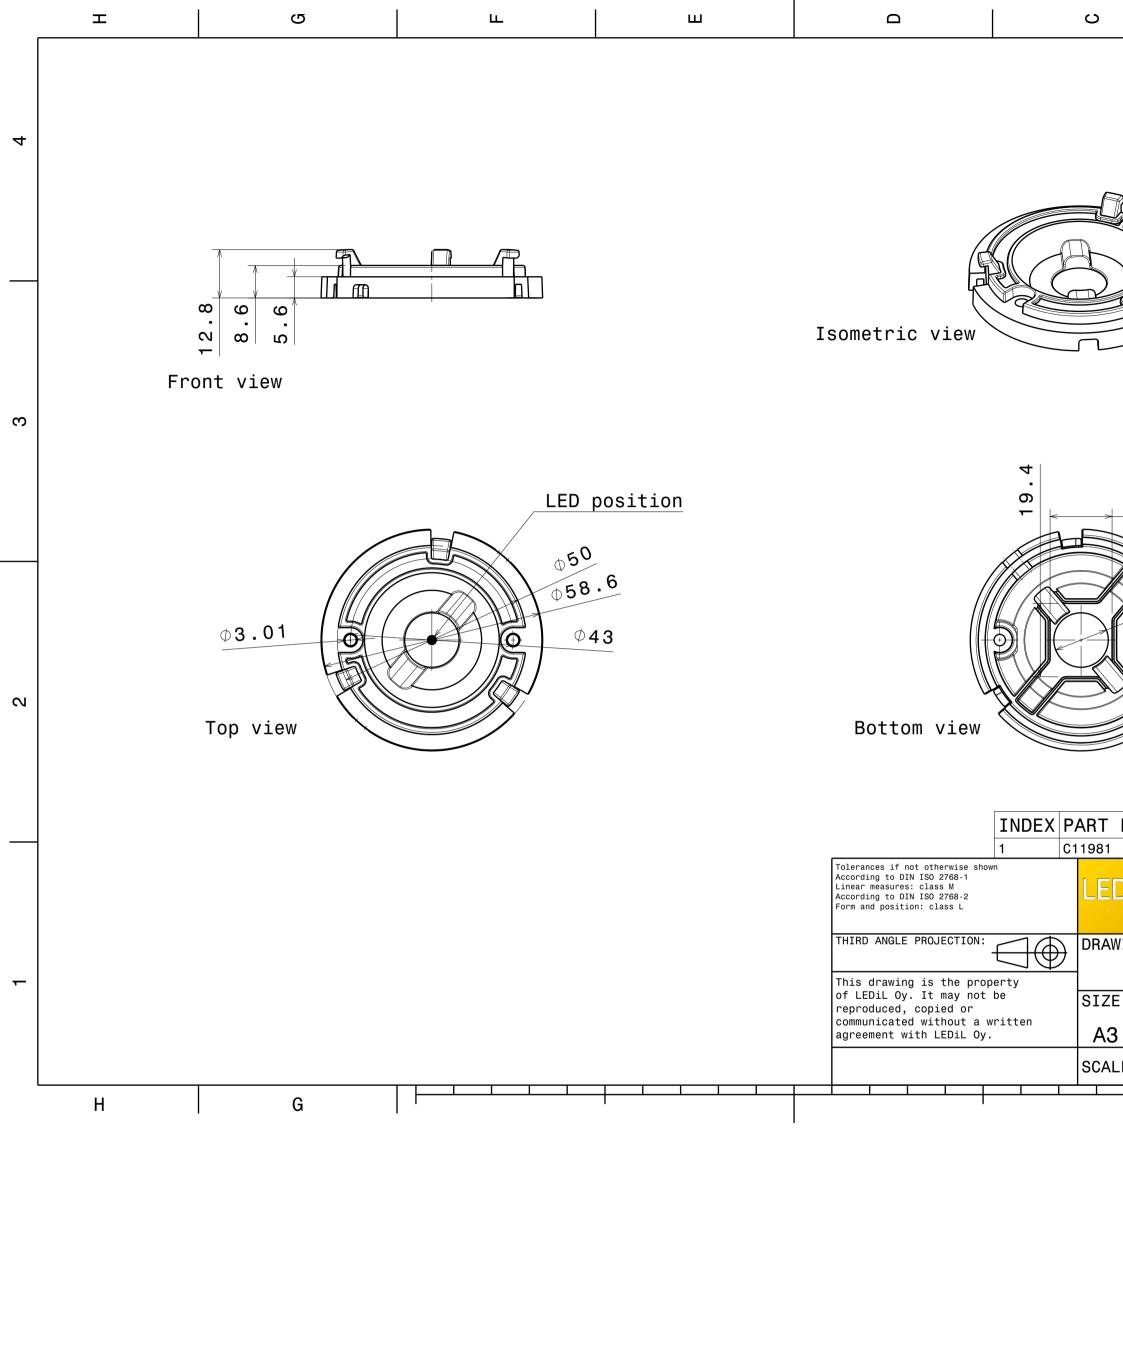

## **DETAILS**

Product Number C11981\_LENA-STD-BASE-COB-L110

Family Lena
Type Base part
Color white
Diameter 58.6 mm
Height 12.8 mm
Style round

**Optic Material** 

Holder Material PC
Fastening screw
Status ready
ROHS Comliant Yes
Date Updated 11/06/2014