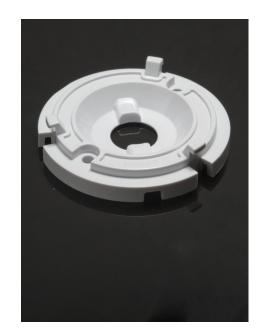

## **DETAILS**

Product Number C11981\_LENA-STD-BASE-COB-L110

Family Lena
Type Base part
Color white
Diameter 58.6 mm
Height 12.8 mm
Style round

**Optic Material** 

Holder Material PC
Fastening screw
Status ready
ROHS Comliant Yes
Date Updated 11/06/2014