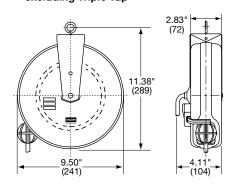

## **Dimensions**

# All Other Commercial Reels excluding Triple Tap

Dimensions in Inches (mm)