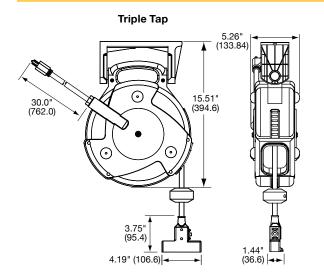

| HBLC30163TT    |
| Reel with a Hubbell HBL5969VBLK connector, yellow. | 25 (7.6)          | 16/3 SJT      | 1,250          | 10   | 125         | 8.5 (3.9)           | HBLC25163C     |
| Reel with wire leads, yellow.                      | 25 (7.6)          | 16/3 SJT      | 1,250          | 10   | 125         | 8.5 (3.9)           | HBLC25163*     |

Note: Reels supplied with 2 ft. power supply cord and molded on straight blade 15A plug. \*UL Listed only.



HBLC40123TT

## **Specifications**

Listing/Certification UL 355.

Environment Dry, indoor, non-hazardous locations.

Incandescent Lamp 75 watt max., auto switch, no receptacle; 100 watt max. bulb, with receptacle.

Fluorescent Lamp 10A/1200W max. with in-line receptacle; 13 watt without receptacle.

HBLC25163C

## **Dimensions**



# All Other Commercial Reels excluding Triple Tap



Dimensions in Inches (mm)