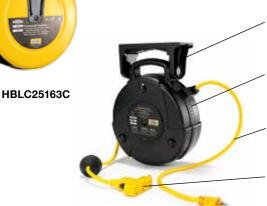

HBLC25163C

## **Commercial Cord Reels**

| Description                                        | Cable<br>Feet (m) | Cable<br>Type | Watts<br>(Max) | Amps | Volts<br>AC | Weight<br>Lbs. (kg) | Catalog Number |
|----------------------------------------------------|-------------------|---------------|----------------|------|-------------|---------------------|----------------|
| Reel with triple tap outlet, black.                | 40 (12.2)         | 12/3 SJTW     | 1,875          | 15   | 125         | 9.0 (4.1)           | HBLC40123TT    |
| Reel with wire leads, black.                       | 40 (12.2)         | 12/3 SJTW     | 1,875          | 15   | 125         | 9.0 (4.1)           | HBLC40123      |
| Reel with triple tap outlet, white.                | 30 (9.1)          | 16/3 SJT      | 1,250          | 15   | 125         | 8.5 (3.9)           | HBLC30163TT    |
| Reel with a Hubbell HBL5969VBLK connector, yellow. | 25 (7.6)          | 16/3 SJT      | 1,250          | 10   | 125         | 8.5 (3.9)           | HBLC25163C     |
| Reel with wire leads, yellow.                      | 25 (7.6)          | 16/3 SJT      | 1,250          | 10   | 125         | 8.5 (3.9)           | HBLC25163*     |