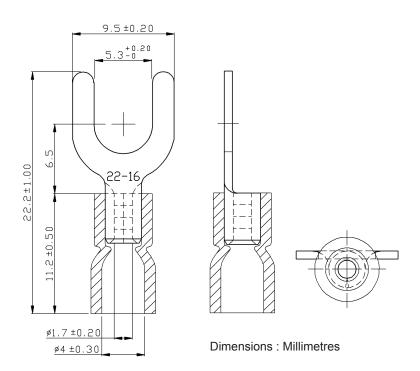

## Vinyl Insulated (Easy Entry) Spade Terminal Butted Seam

**Specifications:** 

Max. Electric Current : AWG | 22 | 20 | 18 | 16 | AMP. | 9 | 12 | 17 | 18

Max. Electrical Rating : 105°C 600V Max.

Insulation Material : Vinyl
Insulation Colour : Red
Terminal Material : Copper

Wire Range : 22AWG to 16AWG (0.5 - 1.5mm<sup>2</sup>)

Terminal Surface Treatment : Tin Plated Terminal Thickness : 0.75mm