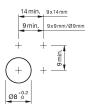

#### **Mounting cut-outs**

#### Mounting

Mounting cut-out Ø 8 mm Design raised

#### **Front**

Front dimension Ø 9 mm Front shape round