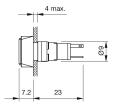

#### **Dimensions**

#### Mounting

Mounting cut-out Ø 8 mm Design raised

#### **Front**

Front dimension Ø 9 mm Front shape round