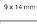

#### Mounting

Mounting cut-out Ø 8 mm Design raised

#### **Mounting cut-outs**