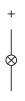

18-032.0055L - Indicator actuator



Attention: The preview is based on a sample product. This can differ from your current configuration.

#### Mounting

Mounting cut-out Ø 8 mm Design raised

#### **Front**

Front dimension Ø 9 mm Front shape round

#### Other Attributes

Weight 0.002 kg Operation current 2 mA Operating voltage 24 V DC  $\pm$ 10 %

#### Operating-/Indication part

Lens material Plastic
Lens colour green
Lens profile flat
Lens optics translucent
Lens illumination illuminative

#### **IP-Rating**

Front protection IP 40

#### **Connection Method**

Terminal Solder

#### **Function**

Indicator

e a o

# EAO – Your Expert Partner for **Human Machine Interfaces**

## 18-032.0055L - Indicator actuator

#### **Dimensions**



#### **Mounting cut-outs**



#### Wiring diagram



#### **Component layout**













#### **Additional information**

Luminosity and wave length variations caused by LED manufacturing processes may cause slight differences regarding the illumination