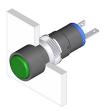

### 18-032.0055L - Indicator actuator

#### 18-032.0055L - Indicator actuator

Attention: The preview is based on a sample product. This can differ from your current configuration.

#### Operating-/Indication part

Lens material Plastic
Lens colour green
Lens profile flat
Lens optics translucent
Lens illumination illuminative

#### **Function**

Indicator

e a o