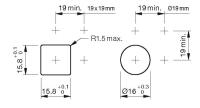

# EAO – Your Expert Partner for **Human Machine Interfaces**

## 18-061.0055L - Indicator actuator

#### 18-061.0055L - Indicator actuator



Attention: The preview is based on a sample product. This can differ from your current configuration.

### Mounting

Design flush

### **Other Attributes**

### Operating-/Indication part

Lens material Plastic
Lens colour green
Lens profile flat
Lens optics translucent
Lens illumination illuminative

#### **IP-Rating**

Front protection IP 40

#### **Connection Method**

Terminal Solder

## **Function**

Indicator

e a o

# EAO – Your Expert Partner for **Human Machine Interfaces**

## 18-061.0055L - Indicator actuator

## **Dimensions**



## **Mounting cut-outs**



## Wiring diagram



## **Component layout**













#### **Additional information**

Luminosity and wave length variations caused by LED manufacturing processes may cause slight differences regarding the illumination