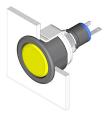

## 18-061.0055L - Indicator actuator

#### 18-061.0055L - Indicator actuator

Attention: The preview is based on a sample product. This can differ from your current configuration.

### Operating-/Indication part

Lens material Plastic
Lens colour green
Lens profile flat
Lens optics translucent
Lens illumination illuminative

## **Function**

Indicator

e a o