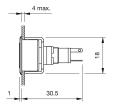

# EAO – Your Expert Partner for **Human Machine Interfaces**

## 18-061.0055L - Indicator actuator

#### 18-061.0055L - Indicator actuator



Attention: The preview is based on a sample product. This can differ from your current configuration.

### Mounting

Design flush

### **Other Attributes**

### Operating-/Indication part

Lens material Plastic
Lens colour green
Lens profile flat
Lens optics translucent
Lens illumination illuminative

#### **IP-Rating**

Front protection IP 40

#### **Connection Method**

Terminal Solder

## **Function**

Indicator

e a o

# EAO – Your Expert Partner for **Human Machine Interfaces**

## 18-061.0055L - Indicator actuator

## **Dimensions**



## **Mounting cut-outs**



## Wiring diagram



## **Component layout**













#### **Additional information**

Luminosity and wave length variations caused by LED manufacturing processes may cause slight differences regarding the illumination